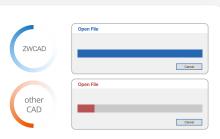

## **Exceptional Speed**

ZWCAD is built to speed up your whole design process, especially when you have to deal with large drawings over 100Mb. It won't slow you down like other CAD software does, so that you can focus on designing, not waiting for your software to catch up.