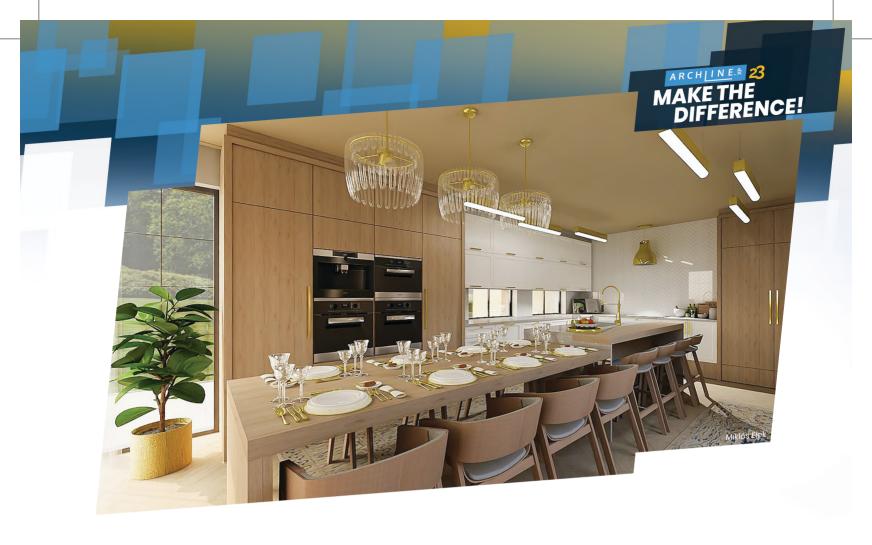

# LIGHTING

Lighting sets the mood for each room. The use of natural or artificial lighting can have a major impact on the overall look of a room. Advanced workflow techniques help to visualize lighting in ARCHLine.XP.

### STUNNING VISUALS

Built-in high-quality rendering engine, add-on ARCHLine.XP LIVE module for real-time 3D VR visualization and 360 panorama.