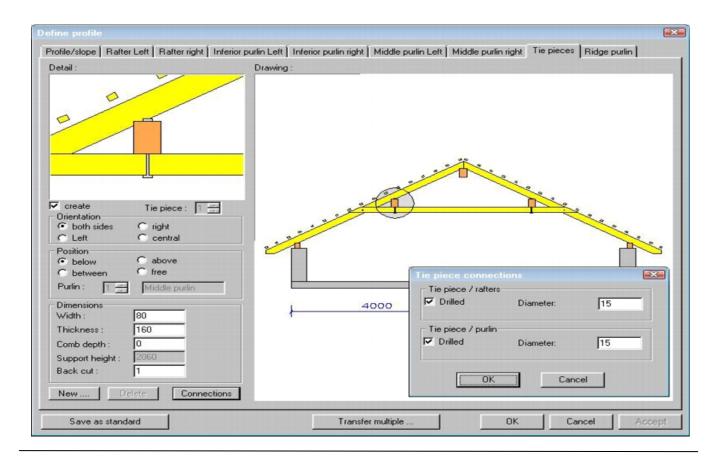

## Joinery in record time thanks to comprehensive roof assistants

Generate roof trusses easily and quickly thanks to the integrated assistant for profile input and roof centring as well as for dormer windows, skylights and chimneys with automatic change function. In the three-dimensional real-time preview you can visually track each adaptation in the roof input without time delay.

Benefit from the processing options for unfinished, finished and insulated roof areas as well as from the integrated timber and rafter lists with the possibility to filter according to construction components and to determine the list sorting order yourself. 2D individual wood and profile drawings for your production planning are created with automatic dimensioning and lettering.