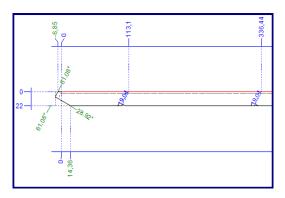

All 2D plans required for joinery, such as individual wood, plan view and profile drawings are created with automatic dimensioning and lettering; free dimensioning functions are also available.

Convince your customer with the direct JPG or PDF printout of the created, photo-realistic 3D projects.