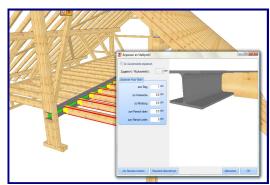

Realize rafter and beam positions with fixed or variable axis measurements directly in 3D and benefit from the component intersections and connections such as corner scarfing, longitudinal scarfing, lap joints and birdsmouth joints. Make additional use of the numerous steel profiles in the library.

# Ease of use & future reliability

Experience top-class ease of use - LigniKon<sup>Large</sup> makes it possible: Thanks to its clearly structured interface, which reflects the classical design of wooden constructions, clear dialogues, intuitive operation and many practically oriented functions, you can work at the speed of lightning. Function favorites, material pre-settings, the integrated 3D axis coordinates and a comprehensive mouse assignment are only a few of the many extras of LigniKon<sup>Large</sup>.