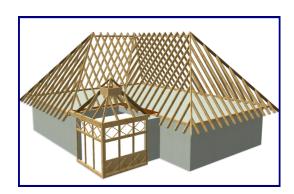

#### Simple & flexible

Joinery in record time: Generate roof trusses easily and quickly thanks to the integrated assistant for profile input and roof centring as well as for dormer windows, skylights and chimneys with automatic change function. In the three-dimensional preview you can visually track each adaptation in the roof input without time delay.

Flexibility & great ease of use: Select the option "Combine roof areas" and realize your roof centring for complex ground plans.