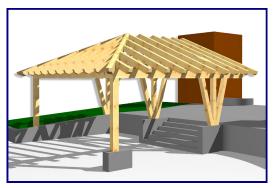

### Construction & wood processing in 3D

Welcome to the world of 3D construction: Learn how to create braces, inclined flying rafters and coupling purlins with LigniKon<sup>Large</sup> within seconds. The random positioning of wooden components, whether free, parallel, right-angles or angular, thus enables you to instantly generate pergolas, carports and other wooden constructions.